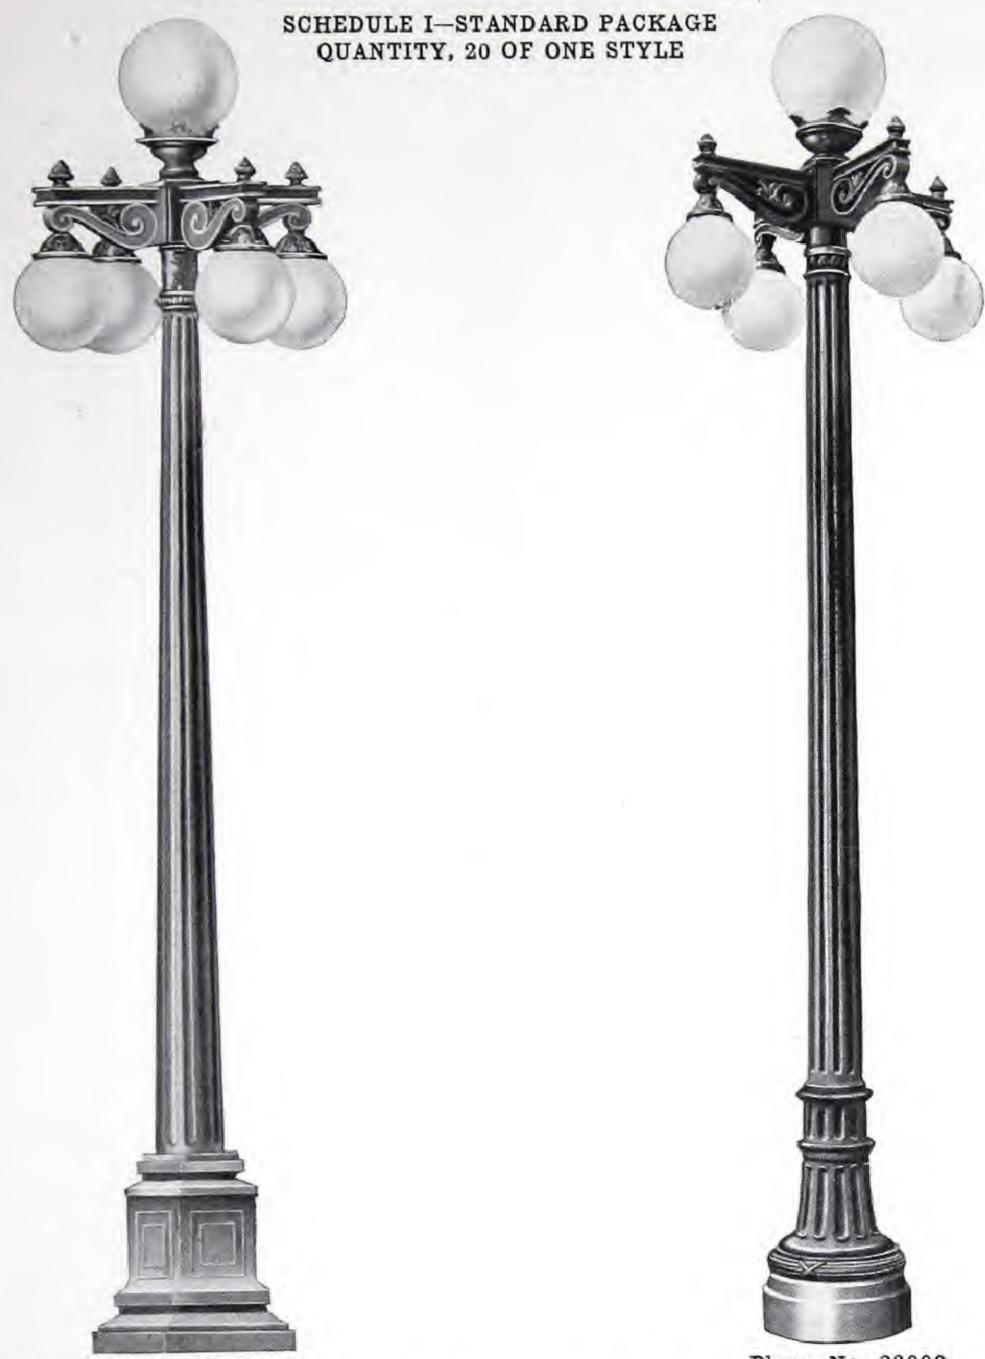

#### SCHEDULE A-STANDARD PACKAGE QUANTITY, 20 OF ONE STYLE OR TRADE NUMBER

A Radial Streethood Body consists of a ventilated iron canopy threaded for ¾-inch pipe or adapter or for 1¼-inch pipe; a porcelain housing with attachments for either multiple or series sockets and a porcelain enameled Radial Reflector with or without diffusing glassware. The porcelain housing is made for use with either inner-wired or outer-wired fixtures and is covered with a weatherproof glaze of an attractive color. Wires leading to the socket may be tied securely in the rim of the porcelain, thus eliminating the necessity of a cross-arm.‡ Where list prices include sockets, Cutter Lamp Grip Multiple Sockets or Regent Film Sockets\* will be supplied.

18-inch Radial Bowl Streethood Body, Showing use of Simple Cross-Arm and Locknut for 34-inch Gooseneck Suspension

20-inch Radial Bowl Streethood Body, with Extension

20-inch Flat Radial Streethood Body

20-inch Flat Radial Streethood Body